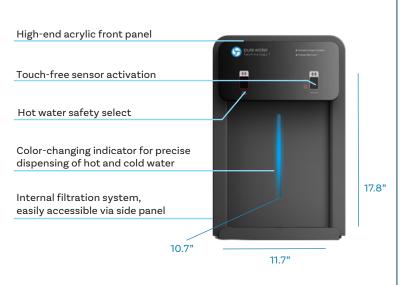

#### TOUCHLESS SENSOR ACTIVATION

Hygienic, touch-free operation.

#### **EASY-ACCESS INTERNAL FILTRATION SYSTEM**

Five full-size filters and membranes fit inside and are easily accessible via a side panel for fast installation and easy maintenance.

## **Specifications**

| Weight                        | 46.3 lb (21 kg)                                                       |
|-------------------------------|-----------------------------------------------------------------------|
| Dimensions                    | 17.8" H x 11.7" W x 19.5" D<br>(452.1 mm W x 297.2 mm H x 495.3 mm L) |
| Cold Tank Capacity            | 1 gallon (3.8 liters)                                                 |
| Hot Tank Capacity             | 0.5 gallons (1.9 liters)                                              |
| Dispense Area                 | 10.7" tall (271.7 mm)                                                 |
| Reccomended<br>Water Pressure | 60-70 PSI                                                             |
| Rated Voltage/<br>Frequency   | 120v/60hz   220v/50hz                                                 |
| Power Consumption             | 1.6Wh/24hours                                                         |