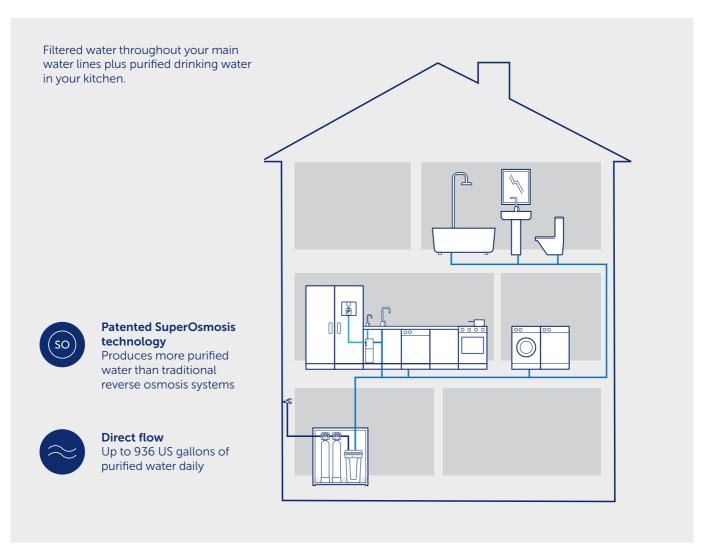

## Patented SuperOsmosis technology

Produces more purified water than traditional reverse osmosis systems

## **Direct flow**

1,825 US gallons of purified water daily