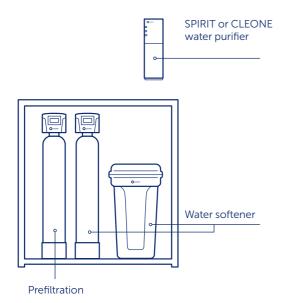

## **Components of Bluewater Whole House Solutions**

## **Catalytic Carbon Filters**

Eliminates chlorine and chloramine, common municipal water disinfectants.

## Softeners

Gets rid of minerals like calcium and magnesium that cause limescale, corrosion, spotty glasses, dishes and shower walls and premature appliance failure. Reduces salt usage compared to standard water softeners due to high efficiency resins and variable upflow brining techiques to minimize water waste.

## **Sediment and Turbidity Removal Filters**

Take away unwanted particles that cause clog pipes and appliances.

## Programmable digital control

Control head on the pre-treatment modules to optimize operating efficiency and ensure high flow rates throughout the house.

## **Iron and Manganese Filters**

Protect pipes, fixtures, appliances, tub and tiles from staining, scaling and corrosion.

- What's in it for you
  Get rid of contaminants in your water
  Reduce the risk of health effects
  Cleaner and softer laundry
  Sparkling clean dishes
  Longer-lasting appliances and fixtures