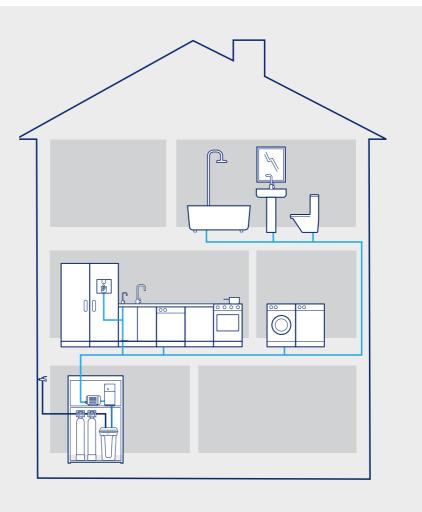

## BLUEWATER WHOLE HOUSE FILTRATION SYSTEM

Cleaner water for your home + pure water in the kitchen

Bluewater Whole House Filtration System is tailored to meet the treatment needs of your water. Bluewater Whole House Filtration System consists of a water softener and a prefiltration module installed at the point of entry into your home and a reverse osmosis water purifier installed under your sink for purified water for your kitchen.

Get filtered clean water in your bathrooms, laundry room and dishwasher. Plus enjoy pure and healthy water that is 99% free of microplastics, viruses, bacteria, chemical and pharmaceutical residues directly from your kitchen faucet.