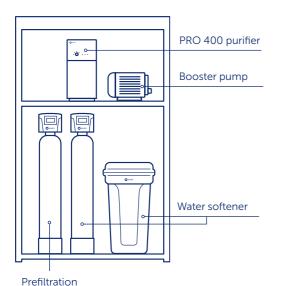

## **Components of Bluewater Whole House Solutions**

## **Catalytic Carbon Filters**

Eliminates chlorine and chloramine, common municipal water disinfectants.

## Softeners

Gets rid of minerals like calcium and magnesium that cause limescale, corrosion, spotty glasses, dishes and shower walls and premature appliance failure. Reduces salt usage compared to standard water softeners due to high efficiency resins and variable upflow brining techiques to minimize water waste.

## **Sediment and Turbidity Removal Filters**

Take away unwanted particles that cause clog pipes and appliances.

## Programmable digital control

Control head on the pre-treatment modules to optimize operating efficiency and ensure high flow rates throughout the house.

## **Iron and Manganese Filters**

Protect pipes, fixtures, appliances, tub and tiles from staining, scaling and corrosion.

- What's in it for you
  Get rid of contaminants in your water
  Reduce the risk of health effects
  Cleaner and softer laundry
  Sparkling clean dishes
  Longer-lasting appliances and fixtures